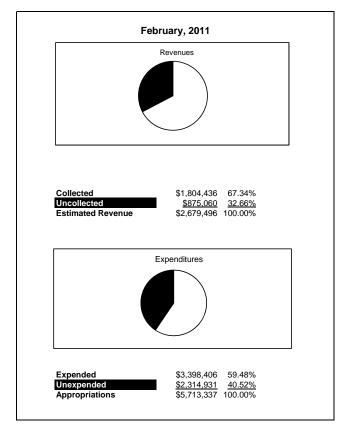

|                                                          | Internal Service Fund |                |                |                |                |               |                     |                     |  |  |
|----------------------------------------------------------|-----------------------|----------------|----------------|----------------|----------------|---------------|---------------------|---------------------|--|--|
| The School District of Sarasota County, FL               |                       |                |                |                |                |               |                     |                     |  |  |
| Revenue & Expenditures - Budget And Actual               | Account               | Budgeted       | Amounts        | Actual         | Percentage of  | Prior YTD     | Differnece          | %                   |  |  |
| February 28, 2011                                        | Number                | Original       | Current        | Amounts        | Current Budget | Actual        | Increase/(Decrease) | Increase/(Decrease) |  |  |
| REVENUES                                                 |                       |                |                |                |                |               |                     |                     |  |  |
| Federal Direct                                           | 3100                  |                |                |                |                |               |                     |                     |  |  |
| Federal Through State                                    | 3200                  |                |                |                |                |               |                     |                     |  |  |
| State Sources                                            | 3300                  |                |                |                |                |               |                     |                     |  |  |
| Local Sources                                            | 3400                  | 2,679,496.00   | 2,679,496.00   | 1,804,436.21   | 67.34%         | 3,358,361.17  | (1,553,924.96)      | -46.27%             |  |  |
| Total Revenues                                           |                       | 2,679,496.00   | 2,679,496.00   | 1,804,436.21   | 67.34%         | 3,358,361.17  | (1,553,924.96)      | -46.27%             |  |  |
| EXPENDITURES                                             |                       |                |                |                |                |               |                     |                     |  |  |
| Current:                                                 |                       |                |                |                |                |               |                     |                     |  |  |
| Instruction                                              | 5000                  |                |                |                |                |               |                     |                     |  |  |
| Pupil Personnel Services                                 | 6100                  |                |                |                |                |               |                     |                     |  |  |
| Instructional Media Services                             | 6200                  |                |                |                |                |               |                     |                     |  |  |
| Instruction and Curriculum Development Services          | 6300                  |                |                |                |                |               |                     |                     |  |  |
| Instructional Staff Training Services                    | 6400                  |                |                |                |                |               |                     |                     |  |  |
| Instruction Related Technolgy                            | 6500                  |                |                |                |                |               |                     |                     |  |  |
| Board                                                    | 7100                  |                |                |                |                |               |                     |                     |  |  |
| General Administration                                   | 7200                  |                |                |                |                |               |                     |                     |  |  |
| School Administration                                    | 7300                  |                |                |                |                |               |                     |                     |  |  |
| Facilities Acquisition and Construction                  | 7410                  |                |                |                |                |               |                     |                     |  |  |
| Fiscal Services                                          | 7500                  |                |                |                |                |               |                     |                     |  |  |
| Food Services                                            | 7600                  |                |                |                |                |               |                     |                     |  |  |
| Central Services                                         | 7700                  | 5,713,337.00   | 5,713,337.00   | 3,398,406.33   | 59.48%         | 3,098,636.34  | 299,769.99          | 9.67%               |  |  |
| Pupil Transportation Services                            | 7800                  |                |                |                |                |               |                     |                     |  |  |
| Operation of Plant                                       | 7900                  |                |                |                |                |               |                     |                     |  |  |
| Maintenance of Plant                                     | 8100                  |                |                |                |                |               |                     |                     |  |  |
| Administrative Tech Services                             | 8200                  |                |                |                |                |               |                     |                     |  |  |
| Community Services                                       | 9100                  |                |                |                |                |               |                     |                     |  |  |
| Debt Service                                             | 9200                  |                |                |                |                |               |                     |                     |  |  |
| Total Expenditures                                       |                       | 5,713,337.00   | 5,713,337.00   | 3,398,406.33   | 59.48%         | 3,098,636.34  | 299,769.99          | 9.67%               |  |  |
| Excess (Deficiency) of Revenues Over (Under) Expenditure | es                    | (3,033,841.00) | (3,033,841.00) | (1,593,970.12) | 52.54%         | 259,724.83    | (1,853,694.95)      | -713.71%            |  |  |
| OTHER FINANCING SOURCES (USES)                           |                       |                |                |                |                |               |                     |                     |  |  |
| Long-term Debt Proceeds & Sales of Capital Assets        | 3700                  |                |                |                |                |               |                     |                     |  |  |
| Transfers In                                             | 3600                  | 698,812.00     | 698,812.00     | 698,812.00     | 100.00%        | 0.00          | 698,812.00          | 100.00%             |  |  |
| Transfers Out                                            | 9700                  |                | ·              |                |                |               | ·                   |                     |  |  |
| Total Other Financing Sources (Uses)                     |                       | 698,812.00     | 698,812.00     | 698,812.00     |                | 0.00          | 698,812.00          |                     |  |  |
| Change in Net Assets                                     |                       | (2,335,029.00) | (2,335,029.00) | (895,158.12)   |                | 259,724.83    | (1,154,882.95)      | -444.66%            |  |  |
| Net Assets, Prior Year                                   | 2800                  | 15,923,101.00  | 15,923,101.00  | 15,923,099.54  |                | 14,792,031.87 | 1,131,067.67        | 7.65%               |  |  |
| Adjustment to Net Assets                                 | 2891                  |                |                |                |                |               |                     |                     |  |  |
| Net Assets, Current Year                                 | 2700                  | 13,588,072.00  | 13,588,072.00  | 15,027,941.42  |                | 15,051,756.70 | (23,815.28)         | -0.16%              |  |  |