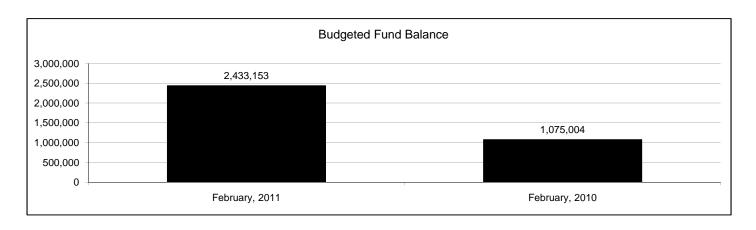

|                                                           |         | Food Service  |               |               |                |               |                     |                     |
|-----------------------------------------------------------|---------|---------------|---------------|---------------|----------------|---------------|---------------------|---------------------|
| The School District of Sarasota County, FL                |         |               |               |               |                |               |                     |                     |
| Revenue & Expenditures - Budget And Actual                | Account | Budgeted      | Amounts       | Actual        | Percentage of  | Prior YTD     | Differnece          | %                   |
| February 28, 2011                                         | Number  | Original      | Current       | Amounts       | Current Budget | Actual        | Increase/(Decrease) | Increase/(Decrease) |
| REVENUES                                                  |         |               |               |               |                |               |                     |                     |
| Federal Direct                                            | 3100    |               |               |               |                |               |                     |                     |
| Federal Through State                                     | 3200    | 10,206,555.00 | 10,206,555.00 | 6,383,739.66  | 62.55%         | 6,371,443.94  | 12,295.72           | 0.19%               |
| State Sources                                             | 3300    | 160,787.00    | 160,787.00    | 166,758.00    | 103.71%        | 117,072.00    | 49,686.00           | 42.44%              |
| Local Sources                                             | 3400    | 6,810,433.00  | 6,810,433.00  | 4,393,548.06  | 64.51%         | 4,628,773.87  | (235,225.81)        | -5.08%              |
| Total Revenues                                            |         | 17,177,775.00 | 17,177,775.00 | 10,944,045.72 | 63.71%         | 11,117,289.81 | (173,244.09)        | -1.56%              |
| EXPENDITURES                                              |         |               |               |               |                |               |                     |                     |
| Current:                                                  |         |               |               |               |                |               |                     |                     |
| Instruction                                               | 5000    |               |               |               |                |               |                     |                     |
| Pupil Personnel Services                                  | 6100    |               |               |               |                |               |                     |                     |
| Instructional Media Services                              | 6200    |               |               |               |                |               |                     |                     |
| Instruction and Curriculum Development Services           | 6300    |               |               |               |                |               |                     |                     |
| Instructional Staff Training Services                     | 6400    |               |               |               |                |               |                     |                     |
| Instruction Related Technolgy                             | 6500    |               |               |               |                |               |                     |                     |
| Board                                                     | 7100    |               |               |               |                |               |                     |                     |
| General Administration                                    | 7200    |               |               |               |                |               |                     |                     |
| School Administration                                     | 7300    |               |               |               |                |               |                     |                     |
| Facilities Acquisition and Construction                   | 7410    |               |               |               |                |               |                     |                     |
| Fiscal Services                                           | 7500    |               |               |               |                |               |                     |                     |
| Food Services                                             | 7600    | 16,330,864.00 | 16,330,864.00 | 9,688,027.90  | 59.32%         | 8,855,057.03  | 832,970.87          | 9.41%               |
| Central Services                                          | 7700    |               |               |               |                |               |                     |                     |
| Pupil Transportation Services                             | 7800    |               |               |               |                |               |                     |                     |
| Operation of Plant                                        | 7900    |               |               |               |                |               |                     |                     |
| Maintenance of Plant                                      | 8100    |               |               |               |                |               |                     |                     |
| Administrative Tech Services                              | 8200    |               |               |               |                |               |                     |                     |
| Community Services                                        | 9100    |               |               |               |                |               |                     |                     |
| Debt Service                                              | 9200    |               |               |               |                |               |                     |                     |
| Total Expenditures                                        |         | 16,330,864.00 | 16,330,864.00 | 9,688,027.90  | 59.32%         | 8,855,057.03  | 832,970.87          | 9.41%               |
| Excess (Deficiency) of Revenues Over (Under) Expenditures | 3       | 846,911.00    | 846,911.00    | 1,256,017.82  | 148.31%        | 2,262,232.78  | (1,006,214.96)      | -44.48%             |
| OTHER FINANCING SOURCES (USES)                            |         |               |               |               |                |               |                     |                     |
| Long-term Debt Proceeds & Sales of Capital Assets         | 3700    |               |               |               |                |               | 0.00                |                     |
| Transfers In                                              | 3600    |               |               |               |                |               | 0.00                |                     |
| Transfers Out                                             | 9700    | (411,993.00)  | (411,993.00)  |               | _              |               | 0.00                |                     |
| Total Other Financing Sources (Uses)                      |         | (411,993.00)  | (411,993.00)  | 0.00          |                | 0.00          | 0.00                |                     |
| Net Change in Fund Balances                               |         | 434,918.00    | 434,918.00    | 1,256,017.82  |                | 2,262,232.78  | (1,006,214.96)      | -44.48%             |
| Fund Balances, Prior Year                                 | 2800    | 1,998,235.00  | 1,998,235.00  | 1,998,235.48  |                | 851,488.96    | 1,146,746.52        | 134.68%             |
| Adjustment to Fund Balances                               | 2891    |               |               |               |                |               |                     |                     |
| Fund Balances, Current Year                               | 2700    | 2,433,153.00  | 2,433,153.00  | 3,254,253.30  |                | 3,113,721.74  | 140,531.56          | 4.51%               |