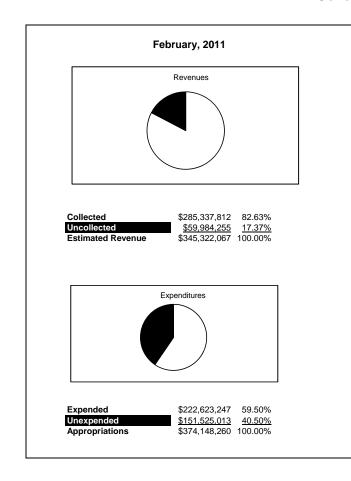

|                                                           |         | General Fund    |                 |                |                |                |                     |                     |
|-----------------------------------------------------------|---------|-----------------|-----------------|----------------|----------------|----------------|---------------------|---------------------|
| The School District of Sarasota County, FL                |         |                 |                 |                |                |                |                     |                     |
| Revenue & Expenditures - Budget And Actual                | Account | 0               | Amounts         | Actual         | Percentage of  | Prior YTD      | Differnece          | %                   |
| February 28, 2011                                         | Number  | Original        | Current         | Amounts        | Current Budget | Actual         | Increase/(Decrease) | Increase/(Decrease) |
| REVENUES                                                  |         |                 |                 |                |                |                |                     |                     |
| Federal Direct                                            | 3100    | 323,374.00      | 323,374.00      | 191,956.31     | 59.36%         | 171,127.40     | 20,828.91           | 12.17%              |
| Federal Through State                                     | 3200    | 1,163,250.00    | 1,163,250.00    | 1,200,923.20   | 103.24%        | 1,202,341.30   | (1,418.10)          | -0.12%              |
| State Sources                                             | 3300    | 68,054,353.00   | 61,454,328.00   | 42,112,762.05  | 68.53%         | 44,325,225.50  | (2,212,463.45)      | -4.99%              |
| Local Sources                                             | 3400    | 277,841,354.00  | 282,381,115.00  | 241,832,170.00 |                |                | (447,433.43)        | -0.18%              |
| Total Revenues                                            |         | 347,382,331.00  | 345,322,067.00  | 285,337,811.56 | 82.63%         | 287,978,297.63 | (2,640,486.07)      | -0.92%              |
| EXPENDITURES                                              |         |                 |                 |                |                |                |                     |                     |
| Current:                                                  |         |                 |                 |                |                |                |                     |                     |
| Instruction                                               | 5000    | 242,296,497.00  | 240,369,575.00  | 138,517,293.82 | 57.63%         |                | 3,392,791.96        | 2.51%               |
| Pupil Personnel Services                                  | 6100    | 22,007,231.00   | 21,815,707.00   | 12,869,887.13  | 58.99%         | 12,767,111.65  | 102,775.48          | 0.81%               |
| Instructional Media Services                              | 6200    | 5,137,578.00    | 5,384,424.00    | 3,064,880.01   | 56.92%         | 2,892,270.82   | 172,609.19          | 5.97%               |
| Instruction and Curriculum Development Services           | 6300    | 2,194,346.00    | 2,167,067.00    | 1,618,209.93   | 74.67%         | 1,486,115.10   | 132,094.83          | 8.89%               |
| Instructional Staff Training Services                     | 6400    | 1,442,521.00    | 1,574,774.00    | 910,468.88     | 57.82%         | 785,626.24     | 124,842.64          | 15.89%              |
| Instruction Related Technolgy                             | 6500    | 1,445,470.00    | 1,395,372.00    | 938,954.40     | 67.29%         | 964,873.03     | (25,918.63)         | -2.69%              |
| Board                                                     | 7100    | 1,472,811.00    | 1,472,811.00    | 673,944.68     | 45.76%         | 1,578,789.03   | (904,844.35)        | -57.31%             |
| General Administration                                    | 7200    | 2,125,277.00    | 1,890,238.00    | 1,121,472.79   | 59.33%         | 1,342,000.16   | (220,527.37)        | -16.43%             |
| School Administration                                     | 7300    | 17,983,166.00   | 17,636,432.00   | 11,064,776.19  | 62.74%         | 11,208,189.17  | (143,412.98)        | -1.28%              |
| Facilities Acquisition and Construction                   | 7410    |                 | 0.00            | 0.00           |                |                | 0.00                |                     |
| Fiscal Services                                           | 7500    | 2,022,865.00    | 2,022,865.00    | 1,365,670.07   | 67.51%         | 1,416,325.25   | (50,655.18)         | -3.58%              |
| Food Services                                             | 7600    | 73,669.00       | 73,669.00       | 0.00           | 0.00%          | 13,451.93      | (13,451.93)         | 100.00%             |
| Central Services                                          | 7700    | 5,550,847.00    | 5,877,778.00    | 3,872,732.17   | 65.89%         | 3,758,167.81   | 114,564.36          | 3.05%               |
| Pupil Transportation Services                             | 7800    | 16,988,911.00   | 16,608,914.00   | 10,167,893.51  | 61.22%         | 10,172,541.57  | (4,648.06)          | -0.05%              |
| Operation of Plant                                        | 7900    | 36,403,034.00   | 34,406,801.00   | 22,066,001.94  | 64.13%         | 22,174,399.16  | (108,397.22)        | -0.49%              |
| Maintenance of Plant                                      | 8100    | 17,021,891.00   | 16,594,092.00   | 11,596,893.92  | 69.89%         | 12,057,682.03  | (460,788.11)        | -3.82%              |
| Administrative Tech Services                              | 8200    | 2,367,767.00    | 3,116,928.00    | 1,773,443.85   | 56.90%         | 1,909,315.18   | (135,871.33)        | -7.12%              |
| Community Services                                        | 9100    | 1,078,522.00    | 1,740,813.00    | 1,000,723.92   | 57.49%         | 619,661.92     | 381,062.00          | 61.50%              |
| Debt Service                                              | 9200    |                 |                 |                |                |                | 0.00                |                     |
| Total Expenditures                                        |         | 377,612,403.00  | 374,148,260.00  | 222,623,247.21 | 59.50%         | 220,271,021.91 | 2,352,225.30        | 1.07%               |
| Excess (Deficiency) of Revenues Over (Under) Expenditures |         | (30,230,072.00) | (28,826,193.00) | 62,714,564.35  | -217.56%       | 67,707,275.72  | (4,992,711.37)      | -7.37%              |
| OTHER FINANCING SOURCES (USES)                            |         |                 |                 |                |                |                |                     |                     |
| Other Financing Sources                                   | 3700    |                 |                 | 10,048.85      |                | 94,875.88      | (84,827.03)         | -89.41%             |
| Transfers In                                              | 3600    | 21,106,466.00   | 21,106,466.00   | 10,088,300.32  | 47.80%         | 8,608,030.88   | 1,480,269.44        | 17.20%              |
| Transfers Out                                             | 9700    | (698,812.00)    | (698,812.00)    | (698,812.00)   | 100.00%        |                | (698,812.00)        | 100.00%             |
| Total Other Financing Sources (Uses)                      |         | 20,407,654.00   | 20,407,654.00   | 9,399,537.17   | 46.06%         | 8,702,906.76   | 696,630.41          | 8.00%               |
| Net Change in Fund Balances                               |         | (9,822,418.00)  | (8,418,539.00)  | 72,114,101.52  |                | 76,410,182.48  | (4,296,080.96)      | -5.62%              |
| Fund Balances, Prior Year                                 | 2800    | 66,907,356.00   | 66,907,356.00   | 66,843,312.41  |                | 59,030,875.00  | 7,812,437.41        | 13.23%              |
| Adjustment to Fund Balances                               | 2891    | (4,724.00)      | (4,724.00)      |                |                |                |                     |                     |
| Fund Balances, Current Year                               | 2700    | 57,080,214.00   | 58,484,093.00   | 138,957,413.93 | 237.60%        | 135,441,057.48 | 3,516,356.45        | 2.60%               |