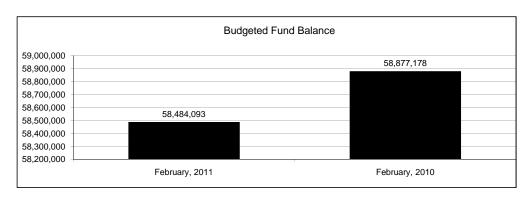

|                                                           |         | General Fund    |                 |                |                |                |                     |                     |
|-----------------------------------------------------------|---------|-----------------|-----------------|----------------|----------------|----------------|---------------------|---------------------|
| The School District of Sarasota County, FL                |         |                 |                 |                |                |                |                     |                     |
| Revenue & Expenditures - Budget And Actual                | Account | 0               | Amounts         | Actual         | Percentage of  | Prior YTD      | Differnece          | %                   |
| February 28, 2011                                         | Number  | Original        | Current         | Amounts        | Current Budget | Actual         | Increase/(Decrease) | Increase/(Decrease) |
| REVENUES                                                  |         |                 |                 |                |                |                |                     |                     |
| Federal Direct                                            | 3100    | 323,374.00      | 323,374.00      | 191,956.31     | 59.36%         | 171,127.40     | 20,828.91           | 12.17%              |
| Federal Through State                                     | 3200    | 1,163,250.00    | 1,163,250.00    | 1,200,923.20   | 103.24%        | 1,202,341.30   | (1,418.10)          | -0.12%              |
| State Sources                                             | 3300    | 68,054,353.00   | 61,454,328.00   | 42,112,762.05  | 68.53%         | 44,325,225.50  | (2,212,463.45)      | -4.99%              |
| Local Sources                                             | 3400    | 277,841,354.00  | 282,381,115.00  | 241,832,170.00 |                |                | (447,433.43)        | -0.18%              |
| Total Revenues                                            |         | 347,382,331.00  | 345,322,067.00  | 285,337,811.56 | 82.63%         | 287,978,297.63 | (2,640,486.07)      | -0.92%              |
| EXPENDITURES                                              |         |                 |                 |                |                |                |                     |                     |
| Current:                                                  |         |                 |                 |                |                |                |                     |                     |
| Instruction                                               | 5000    | 242,296,497.00  | 240,369,575.00  | 138,517,293.82 | 57.63%         |                | 3,392,791.96        | 2.51%               |
| Pupil Personnel Services                                  | 6100    | 22,007,231.00   | 21,815,707.00   | 12,869,887.13  | 58.99%         | 12,767,111.65  | 102,775.48          | 0.81%               |
| Instructional Media Services                              | 6200    | 5,137,578.00    | 5,384,424.00    | 3,064,880.01   | 56.92%         | 2,892,270.82   | 172,609.19          | 5.97%               |
| Instruction and Curriculum Development Services           | 6300    | 2,194,346.00    | 2,167,067.00    | 1,618,209.93   | 74.67%         | 1,486,115.10   | 132,094.83          | 8.89%               |
| Instructional Staff Training Services                     | 6400    | 1,442,521.00    | 1,574,774.00    | 910,468.88     | 57.82%         | 785,626.24     | 124,842.64          | 15.89%              |
| Instruction Related Technolgy                             | 6500    | 1,445,470.00    | 1,395,372.00    | 938,954.40     | 67.29%         | 964,873.03     | (25,918.63)         | -2.69%              |
| Board                                                     | 7100    | 1,472,811.00    | 1,472,811.00    | 673,944.68     | 45.76%         | 1,578,789.03   | (904,844.35)        | -57.31%             |
| General Administration                                    | 7200    | 2,125,277.00    | 1,890,238.00    | 1,121,472.79   | 59.33%         | 1,342,000.16   | (220,527.37)        | -16.43%             |
| School Administration                                     | 7300    | 17,983,166.00   | 17,636,432.00   | 11,064,776.19  | 62.74%         | 11,208,189.17  | (143,412.98)        | -1.28%              |
| Facilities Acquisition and Construction                   | 7410    |                 | 0.00            | 0.00           |                |                | 0.00                |                     |
| Fiscal Services                                           | 7500    | 2,022,865.00    | 2,022,865.00    | 1,365,670.07   | 67.51%         | 1,416,325.25   | (50,655.18)         | -3.58%              |
| Food Services                                             | 7600    | 73,669.00       | 73,669.00       | 0.00           | 0.00%          | 13,451.93      | (13,451.93)         | 100.00%             |
| Central Services                                          | 7700    | 5,550,847.00    | 5,877,778.00    | 3,872,732.17   | 65.89%         | 3,758,167.81   | 114,564.36          | 3.05%               |
| Pupil Transportation Services                             | 7800    | 16,988,911.00   | 16,608,914.00   | 10,167,893.51  | 61.22%         | 10,172,541.57  | (4,648.06)          | -0.05%              |
| Operation of Plant                                        | 7900    | 36,403,034.00   | 34,406,801.00   | 22,066,001.94  | 64.13%         | 22,174,399.16  | (108,397.22)        | -0.49%              |
| Maintenance of Plant                                      | 8100    | 17,021,891.00   | 16,594,092.00   | 11,596,893.92  | 69.89%         | 12,057,682.03  | (460,788.11)        | -3.82%              |
| Administrative Tech Services                              | 8200    | 2,367,767.00    | 3,116,928.00    | 1,773,443.85   | 56.90%         | 1,909,315.18   | (135,871.33)        | -7.12%              |
| Community Services                                        | 9100    | 1,078,522.00    | 1,740,813.00    | 1,000,723.92   | 57.49%         | 619,661.92     | 381,062.00          | 61.50%              |
| Debt Service                                              | 9200    |                 |                 |                |                |                | 0.00                |                     |
| Total Expenditures                                        |         | 377,612,403.00  | 374,148,260.00  | 222,623,247.21 | 59.50%         | 220,271,021.91 | 2,352,225.30        | 1.07%               |
| Excess (Deficiency) of Revenues Over (Under) Expenditures |         | (30,230,072.00) | (28,826,193.00) | 62,714,564.35  | -217.56%       | 67,707,275.72  | (4,992,711.37)      | -7.37%              |
| OTHER FINANCING SOURCES (USES)                            |         |                 |                 |                |                |                |                     |                     |
| Other Financing Sources                                   | 3700    |                 |                 | 10,048.85      |                | 94,875.88      | (84,827.03)         | -89.41%             |
| Transfers In                                              | 3600    | 21,106,466.00   | 21,106,466.00   | 10,088,300.32  | 47.80%         | 8,608,030.88   | 1,480,269.44        | 17.20%              |
| Transfers Out                                             | 9700    | (698,812.00)    | (698,812.00)    | (698,812.00)   | 100.00%        |                | (698,812.00)        | 100.00%             |
| Total Other Financing Sources (Uses)                      |         | 20,407,654.00   | 20,407,654.00   | 9,399,537.17   | 46.06%         | 8,702,906.76   | 696,630.41          | 8.00%               |
| Net Change in Fund Balances                               |         | (9,822,418.00)  | (8,418,539.00)  | 72,114,101.52  |                | 76,410,182.48  | (4,296,080.96)      | -5.62%              |
| Fund Balances, Prior Year                                 | 2800    | 66,907,356.00   | 66,907,356.00   | 66,843,312.41  |                | 59,030,875.00  | 7,812,437.41        | 13.23%              |
| Adjustment to Fund Balances                               | 2891    | (4,724.00)      | (4,724.00)      |                |                |                |                     |                     |
| Fund Balances, Current Year                               | 2700    | 57,080,214.00   | 58,484,093.00   | 138,957,413.93 | 237.60%        | 135,441,057.48 | 3,516,356.45        | 2.60%               |