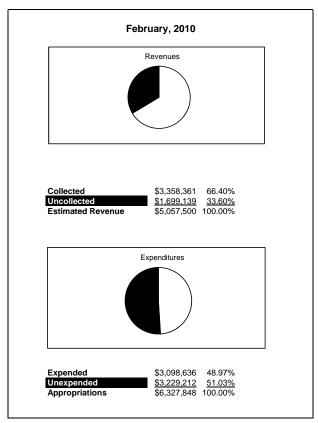

|                                                          | Internal Service Fund |                |                |                |                |               |                     |                     |  |  |
|----------------------------------------------------------|-----------------------|----------------|----------------|----------------|----------------|---------------|---------------------|---------------------|--|--|
| The School District of Sarasota County, FL               |                       |                |                |                |                |               |                     |                     |  |  |
| Revenue & Expenditures - Budget And Actual               | Account               | Budgeted       | Amounts        | Actual         | Percentage of  | Prior YTD     | Differnece          | %                   |  |  |
| February 28, 2011                                        | Number                | Original       | Current        | Amounts        | Current Budget | Actual        | Increase/(Decrease) | Increase/(Decrease) |  |  |
| REVENUES                                                 |                       |                |                |                |                |               |                     |                     |  |  |
| Federal Direct                                           | 3100                  |                |                |                |                |               |                     |                     |  |  |
| Federal Through State                                    | 3200                  |                |                |                |                |               |                     |                     |  |  |
| State Sources                                            | 3300                  |                |                |                |                |               |                     |                     |  |  |
| Local Sources                                            | 3400                  | 2,679,496.00   | 2,679,496.00   | 1,804,436.21   | 67.34%         | 3,358,361.17  | (1,553,924.96)      | -46.27%             |  |  |
| Total Revenues                                           |                       | 2,679,496.00   | 2,679,496.00   | 1,804,436.21   | 67.34%         | 3,358,361.17  | (1,553,924.96)      | -46.27%             |  |  |
| EXPENDITURES                                             |                       |                |                |                |                |               |                     |                     |  |  |
| Current:                                                 |                       |                |                |                |                |               |                     |                     |  |  |
| Instruction                                              | 5000                  |                |                |                |                |               |                     |                     |  |  |
| Pupil Personnel Services                                 | 6100                  |                |                |                |                |               |                     |                     |  |  |
| Instructional Media Services                             | 6200                  |                |                |                |                |               |                     |                     |  |  |
| Instruction and Curriculum Development Services          | 6300                  |                |                |                |                |               |                     |                     |  |  |
| Instructional Staff Training Services                    | 6400                  |                |                |                |                |               |                     |                     |  |  |
| Instruction Related Technolgy                            | 6500                  |                |                |                |                |               |                     |                     |  |  |
| Board                                                    | 7100                  |                |                |                |                |               |                     |                     |  |  |
| General Administration                                   | 7200                  |                |                |                |                |               |                     |                     |  |  |
| School Administration                                    | 7300                  |                |                |                |                |               |                     |                     |  |  |
| Facilities Acquisition and Construction                  | 7410                  |                |                |                |                |               |                     |                     |  |  |
| Fiscal Services                                          | 7500                  |                |                |                |                |               |                     |                     |  |  |
| Food Services                                            | 7600                  |                |                |                |                |               |                     |                     |  |  |
| Central Services                                         | 7700                  | 5,713,337.00   | 5,713,337.00   | 3,398,406.33   | 59.48%         | 3,098,636.34  | 299,769.99          | 9.67%               |  |  |
| Pupil Transportation Services                            | 7800                  |                |                |                |                |               |                     |                     |  |  |
| Operation of Plant                                       | 7900                  |                |                |                |                |               |                     |                     |  |  |
| Maintenance of Plant                                     | 8100                  |                |                |                |                |               |                     |                     |  |  |
| Administrative Tech Services                             | 8200                  |                |                |                |                |               |                     |                     |  |  |
| Community Services                                       | 9100                  |                |                |                |                |               |                     |                     |  |  |
| Debt Service                                             | 9200                  |                |                |                |                |               |                     |                     |  |  |
| Total Expenditures                                       |                       | 5,713,337.00   | 5,713,337.00   | 3,398,406.33   | 59.48%         | 3,098,636.34  | 299,769.99          | 9.67%               |  |  |
| Excess (Deficiency) of Revenues Over (Under) Expenditure | es                    | (3,033,841.00) | (3,033,841.00) | (1,593,970.12) | 52.54%         | 259,724.83    | (1,853,694.95)      | -713.71%            |  |  |
| OTHER FINANCING SOURCES (USES)                           |                       |                |                |                |                |               |                     |                     |  |  |
| Long-term Debt Proceeds & Sales of Capital Assets        | 3700                  |                |                |                |                |               |                     |                     |  |  |
| Transfers In                                             | 3600                  | 698,812.00     | 698,812.00     | 698,812.00     | 100.00%        | 0.00          | 698,812.00          | 100.00%             |  |  |
| Transfers Out                                            | 9700                  |                | ·              |                |                |               | ·                   |                     |  |  |
| Total Other Financing Sources (Uses)                     |                       | 698,812.00     | 698,812.00     | 698,812.00     |                | 0.00          | 698,812.00          |                     |  |  |
| Change in Net Assets                                     |                       | (2,335,029.00) | (2,335,029.00) | (895,158.12)   |                | 259,724.83    | (1,154,882.95)      | -444.66%            |  |  |
| Net Assets, Prior Year                                   | 2800                  | 15,923,101.00  | 15,923,101.00  | 15,923,099.54  |                | 14,792,031.87 | 1,131,067.67        | 7.65%               |  |  |
| Adjustment to Net Assets                                 | 2891                  |                |                |                |                |               |                     |                     |  |  |
| Net Assets, Current Year                                 | 2700                  | 13,588,072.00  | 13,588,072.00  | 15,027,941.42  |                | 15,051,756.70 | (23,815.28)         | -0.16%              |  |  |