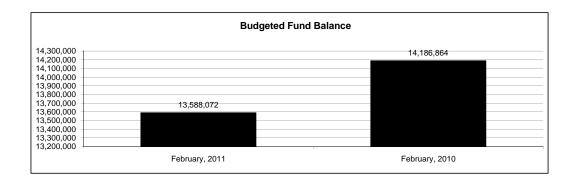

|                                                          | Internal Service Fund |                |                |                |                |               |                     |                     |  |  |
|----------------------------------------------------------|-----------------------|----------------|----------------|----------------|----------------|---------------|---------------------|---------------------|--|--|
| The School District of Sarasota County, FL               |                       |                |                |                |                |               |                     |                     |  |  |
| Revenue & Expenditures - Budget And Actual               | Account               | Budgeted       | Amounts        | Actual         | Percentage of  | Prior YTD     | Differnece          | %                   |  |  |
| February 28, 2011                                        | Number                | Original       | Current        | Amounts        | Current Budget | Actual        | Increase/(Decrease) | Increase/(Decrease) |  |  |
| REVENUES                                                 |                       |                |                |                |                |               |                     |                     |  |  |
| Federal Direct                                           | 3100                  |                |                |                |                |               |                     |                     |  |  |
| Federal Through State                                    | 3200                  |                |                |                |                |               |                     |                     |  |  |
| State Sources                                            | 3300                  |                |                |                |                |               |                     |                     |  |  |
| Local Sources                                            | 3400                  | 2,679,496.00   | 2,679,496.00   | 1,804,436.21   | 67.34%         | 3,358,361.17  | (1,553,924.96)      | -46.27%             |  |  |
| Total Revenues                                           |                       | 2,679,496.00   | 2,679,496.00   | 1,804,436.21   | 67.34%         | 3,358,361.17  | (1,553,924.96)      | -46.27%             |  |  |
| EXPENDITURES                                             |                       |                |                |                |                |               |                     |                     |  |  |
| Current:                                                 |                       |                |                |                |                |               |                     |                     |  |  |
| Instruction                                              | 5000                  |                |                |                |                |               |                     |                     |  |  |
| Pupil Personnel Services                                 | 6100                  |                |                |                |                |               |                     |                     |  |  |
| Instructional Media Services                             | 6200                  |                |                |                |                |               |                     |                     |  |  |
| Instruction and Curriculum Development Services          | 6300                  |                |                |                |                |               |                     |                     |  |  |
| Instructional Staff Training Services                    | 6400                  |                |                |                |                |               |                     |                     |  |  |
| Instruction Related Technolgy                            | 6500                  |                |                |                |                |               |                     |                     |  |  |
| Board                                                    | 7100                  |                |                |                |                |               |                     |                     |  |  |
| General Administration                                   | 7200                  |                |                |                |                |               |                     |                     |  |  |
| School Administration                                    | 7300                  |                |                |                |                |               |                     |                     |  |  |
| Facilities Acquisition and Construction                  | 7410                  |                |                |                |                |               |                     |                     |  |  |
| Fiscal Services                                          | 7500                  |                |                |                |                |               |                     |                     |  |  |
| Food Services                                            | 7600                  |                |                |                |                |               |                     |                     |  |  |
| Central Services                                         | 7700                  | 5,713,337.00   | 5,713,337.00   | 3,398,406.33   | 59.48%         | 3,098,636.34  | 299,769.99          | 9.67%               |  |  |
| Pupil Transportation Services                            | 7800                  |                |                |                |                |               |                     |                     |  |  |
| Operation of Plant                                       | 7900                  |                |                |                |                |               |                     |                     |  |  |
| Maintenance of Plant                                     | 8100                  |                |                |                |                |               |                     |                     |  |  |
| Administrative Tech Services                             | 8200                  |                |                |                |                |               |                     |                     |  |  |
| Community Services                                       | 9100                  |                |                |                |                |               |                     |                     |  |  |
| Debt Service                                             | 9200                  |                |                |                |                |               |                     |                     |  |  |
| Total Expenditures                                       |                       | 5,713,337.00   | 5,713,337.00   | 3,398,406.33   | 59.48%         | 3,098,636.34  | 299,769.99          | 9.67%               |  |  |
| Excess (Deficiency) of Revenues Over (Under) Expenditure | es                    | (3,033,841.00) | (3,033,841.00) | (1,593,970.12) | 52.54%         | 259,724.83    | (1,853,694.95)      | -713.71%            |  |  |
| OTHER FINANCING SOURCES (USES)                           |                       |                |                |                |                |               |                     |                     |  |  |
| Long-term Debt Proceeds & Sales of Capital Assets        | 3700                  |                |                |                |                |               |                     |                     |  |  |
| Transfers In                                             | 3600                  | 698,812.00     | 698,812.00     | 698,812.00     | 100.00%        | 0.00          | 698,812.00          | 100.00%             |  |  |
| Transfers Out                                            | 9700                  |                | ·              |                |                |               | ·                   |                     |  |  |
| Total Other Financing Sources (Uses)                     |                       | 698,812.00     | 698,812.00     | 698,812.00     |                | 0.00          | 698,812.00          |                     |  |  |
| Change in Net Assets                                     |                       | (2,335,029.00) | (2,335,029.00) | (895,158.12)   |                | 259,724.83    | (1,154,882.95)      | -444.66%            |  |  |
| Net Assets, Prior Year                                   | 2800                  | 15,923,101.00  | 15,923,101.00  | 15,923,099.54  |                | 14,792,031.87 | 1,131,067.67        | 7.65%               |  |  |
| Adjustment to Net Assets                                 | 2891                  |                |                |                |                |               |                     |                     |  |  |
| Net Assets, Current Year                                 | 2700                  | 13,588,072.00  | 13,588,072.00  | 15,027,941.42  |                | 15,051,756.70 | (23,815.28)         | -0.16%              |  |  |