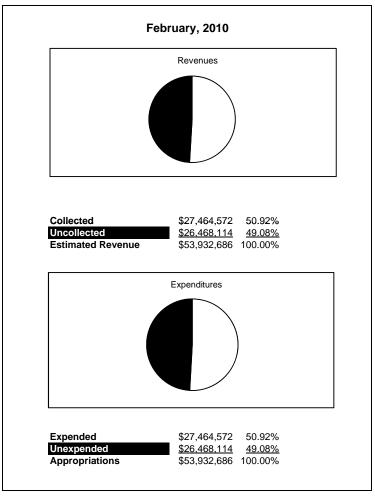

|                                                           |         | General Fund    |                 |                |                |                |                     |                     |
|-----------------------------------------------------------|---------|-----------------|-----------------|----------------|----------------|----------------|---------------------|---------------------|
| The School District of Sarasota County, FL                |         |                 |                 |                |                |                |                     |                     |
| Revenue & Expenditures - Budget And Actual                | Account | 0               | Amounts         | Actual         | Percentage of  | Prior YTD      | Differnece          | %                   |
| February 28, 2011                                         | Number  | Original        | Current         | Amounts        | Current Budget | Actual         | Increase/(Decrease) | Increase/(Decrease) |
| REVENUES                                                  |         |                 |                 |                |                |                |                     |                     |
| Federal Direct                                            | 3100    | 323,374.00      | 323,374.00      | 191,956.31     | 59.36%         | 171,127.40     | 20,828.91           | 12.17%              |
| Federal Through State                                     | 3200    | 1,163,250.00    | 1,163,250.00    | 1,200,923.20   | 103.24%        | 1,202,341.30   | (1,418.10)          | -0.12%              |
| State Sources                                             | 3300    | 68,054,353.00   | 61,454,328.00   | 42,112,762.05  | 68.53%         | 44,325,225.50  | (2,212,463.45)      | -4.99%              |
| Local Sources                                             | 3400    | 277,841,354.00  | 282,381,115.00  | 241,832,170.00 |                |                | (447,433.43)        | -0.18%              |
| Total Revenues                                            |         | 347,382,331.00  | 345,322,067.00  | 285,337,811.56 | 82.63%         | 287,978,297.63 | (2,640,486.07)      | -0.92%              |
| EXPENDITURES                                              |         |                 |                 |                |                |                |                     |                     |
| Current:                                                  |         |                 |                 |                |                |                |                     |                     |
| Instruction                                               | 5000    | 242,296,497.00  | 240,369,575.00  | 138,517,293.82 | 57.63%         |                | 3,392,791.96        | 2.51%               |
| Pupil Personnel Services                                  | 6100    | 22,007,231.00   | 21,815,707.00   | 12,869,887.13  | 58.99%         | 12,767,111.65  | 102,775.48          | 0.81%               |
| Instructional Media Services                              | 6200    | 5,137,578.00    | 5,384,424.00    | 3,064,880.01   | 56.92%         | 2,892,270.82   | 172,609.19          | 5.97%               |
| Instruction and Curriculum Development Services           | 6300    | 2,194,346.00    | 2,167,067.00    | 1,618,209.93   | 74.67%         | 1,486,115.10   | 132,094.83          | 8.89%               |
| Instructional Staff Training Services                     | 6400    | 1,442,521.00    | 1,574,774.00    | 910,468.88     | 57.82%         | 785,626.24     | 124,842.64          | 15.89%              |
| Instruction Related Technolgy                             | 6500    | 1,445,470.00    | 1,395,372.00    | 938,954.40     | 67.29%         | 964,873.03     | (25,918.63)         | -2.69%              |
| Board                                                     | 7100    | 1,472,811.00    | 1,472,811.00    | 673,944.68     | 45.76%         | 1,578,789.03   | (904,844.35)        | -57.31%             |
| General Administration                                    | 7200    | 2,125,277.00    | 1,890,238.00    | 1,121,472.79   | 59.33%         | 1,342,000.16   | (220,527.37)        | -16.43%             |
| School Administration                                     | 7300    | 17,983,166.00   | 17,636,432.00   | 11,064,776.19  | 62.74%         | 11,208,189.17  | (143,412.98)        | -1.28%              |
| Facilities Acquisition and Construction                   | 7410    |                 | 0.00            | 0.00           |                |                | 0.00                |                     |
| Fiscal Services                                           | 7500    | 2,022,865.00    | 2,022,865.00    | 1,365,670.07   | 67.51%         | 1,416,325.25   | (50,655.18)         | -3.58%              |
| Food Services                                             | 7600    | 73,669.00       | 73,669.00       | 0.00           | 0.00%          | 13,451.93      | (13,451.93)         | 100.00%             |
| Central Services                                          | 7700    | 5,550,847.00    | 5,877,778.00    | 3,872,732.17   | 65.89%         | 3,758,167.81   | 114,564.36          | 3.05%               |
| Pupil Transportation Services                             | 7800    | 16,988,911.00   | 16,608,914.00   | 10,167,893.51  | 61.22%         | 10,172,541.57  | (4,648.06)          | -0.05%              |
| Operation of Plant                                        | 7900    | 36,403,034.00   | 34,406,801.00   | 22,066,001.94  | 64.13%         | 22,174,399.16  | (108,397.22)        | -0.49%              |
| Maintenance of Plant                                      | 8100    | 17,021,891.00   | 16,594,092.00   | 11,596,893.92  | 69.89%         | 12,057,682.03  | (460,788.11)        | -3.82%              |
| Administrative Tech Services                              | 8200    | 2,367,767.00    | 3,116,928.00    | 1,773,443.85   | 56.90%         | 1,909,315.18   | (135,871.33)        | -7.12%              |
| Community Services                                        | 9100    | 1,078,522.00    | 1,740,813.00    | 1,000,723.92   | 57.49%         | 619,661.92     | 381,062.00          | 61.50%              |
| Debt Service                                              | 9200    |                 |                 |                |                |                | 0.00                |                     |
| Total Expenditures                                        |         | 377,612,403.00  | 374,148,260.00  | 222,623,247.21 | 59.50%         | 220,271,021.91 | 2,352,225.30        | 1.07%               |
| Excess (Deficiency) of Revenues Over (Under) Expenditures |         | (30,230,072.00) | (28,826,193.00) | 62,714,564.35  | -217.56%       | 67,707,275.72  | (4,992,711.37)      | -7.37%              |
| OTHER FINANCING SOURCES (USES)                            |         |                 |                 |                |                |                |                     |                     |
| Other Financing Sources                                   | 3700    |                 |                 | 10,048.85      |                | 94,875.88      | (84,827.03)         | -89.41%             |
| Transfers In                                              | 3600    | 21,106,466.00   | 21,106,466.00   | 10,088,300.32  | 47.80%         | 8,608,030.88   | 1,480,269.44        | 17.20%              |
| Transfers Out                                             | 9700    | (698,812.00)    | (698,812.00)    | (698,812.00)   | 100.00%        |                | (698,812.00)        | 100.00%             |
| Total Other Financing Sources (Uses)                      |         | 20,407,654.00   | 20,407,654.00   | 9,399,537.17   | 46.06%         | 8,702,906.76   | 696,630.41          | 8.00%               |
| Net Change in Fund Balances                               |         | (9,822,418.00)  | (8,418,539.00)  | 72,114,101.52  |                | 76,410,182.48  | (4,296,080.96)      | -5.62%              |
| Fund Balances, Prior Year                                 | 2800    | 66,907,356.00   | 66,907,356.00   | 66,843,312.41  |                | 59,030,875.00  | 7,812,437.41        | 13.23%              |
| Adjustment to Fund Balances                               | 2891    | (4,724.00)      | (4,724.00)      |                |                |                |                     |                     |
| Fund Balances, Current Year                               | 2700    | 57,080,214.00   | 58,484,093.00   | 138,957,413.93 | 237.60%        | 135,441,057.48 | 3,516,356.45        | 2.60%               |