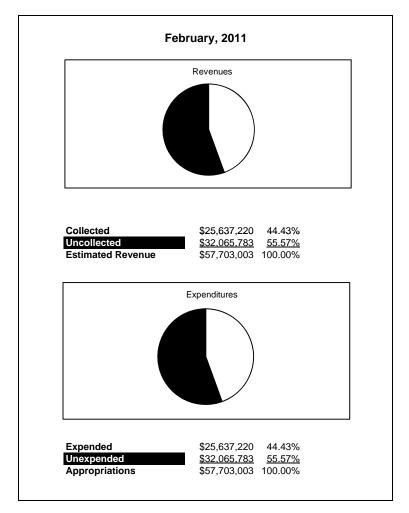

|                                                          |         | Special Revenue |               |               |                       |               |                     |                     |
|----------------------------------------------------------|---------|-----------------|---------------|---------------|-----------------------|---------------|---------------------|---------------------|
| The School District of Sarasota County, FL               |         |                 |               |               |                       |               |                     |                     |
| Revenue & Expenditures - Budget And Actual               | Account | Budgeted        | Amounts       | Actual        | Percentage of         | Prior YTD     | Differnece          | %                   |
| February 28, 2011                                        | Number  | Original        | Current       | Amounts       | <b>Current Budget</b> | Actual        | Increase/(Decrease) | Increase/(Decrease) |
| REVENUES                                                 |         |                 |               |               |                       |               |                     |                     |
| Federal Direct                                           | 3100    | 1,970,857.00    | 2,030,961.00  | 986,005.02    | 48.55%                | 905,220.33    | 80,784.69           | 8.92%               |
| Federal Through State                                    | 3200    | 46,872,767.00   | 54,316,901.00 | 24,067,341.71 | 44.31%                | 26,180,452.28 | (2,113,110.57)      | -8.07%              |
| State Sources                                            | 3300    |                 |               |               |                       |               |                     |                     |
| Local Sources                                            | 3400    | 641,338.00      | 1,355,141.00  | 583,873.47    | 43.09%                | 378,898.98    | 204,974.49          | 54.10%              |
| Total Revenues                                           |         | 49,484,962.00   | 57,703,003.00 | 25,637,220.20 | 44.43%                | 27,464,571.59 | (1,827,351.39)      | -6.65%              |
| EXPENDITURES                                             |         |                 |               |               |                       |               |                     |                     |
| Current:                                                 |         |                 |               |               |                       |               |                     |                     |
| Instruction                                              | 5000    | 31,663,745.00   | 38,905,490.00 | 16,734,064.09 | 43.01%                | 17,856,787.31 | (1,122,723.22)      | -6.29%              |
| Pupil Personnel Services                                 | 6100    | 7,183,086.00    | 7,850,768.00  | 3,981,721.35  | 50.72%                | 3,987,157.50  | (5,436.15)          | -0.14%              |
| Instructional Media Services                             | 6200    | 157,373.00      | 184,830.00    | 157,691.97    | 85.32%                | 227,446.68    | (69,754.71)         | -30.67%             |
| Instruction and Curriculum Development Services          | 6300    | 1,664,403.00    | 1,177,052.00  | 629,634.51    | 53.49%                | 1,418,533.69  | (788,899.18)        | -55.61%             |
| Instructional Staff Training Services                    | 6400    | 5,292,576.00    | 6,199,367.00  | 2,249,115.02  | 36.28%                | 2,272,634.63  | (23,519.61)         | -1.03%              |
| Instruction Related Technolgy                            | 6500    |                 |               | 671.54        |                       |               | 671.54              | 100.00%             |
| Board                                                    | 7100    |                 |               |               |                       |               | 0.00                |                     |
| General Administration                                   | 7200    | 908,386.00      | 948,619.00    | 566,995.95    | 59.77%                | 637,501.69    | (70,505.74)         | -11.06%             |
| School Administration                                    | 7300    |                 |               |               |                       |               | 0.00                |                     |
| Facilities Acquisition and Construction                  | 7410    | 51,672.00       | 260,051.00    | 196,625.19    | 75.61%                | 5,152.25      | 191,472.94          | 3716.30%            |
| Fiscal Services                                          | 7500    |                 | 0.00          |               |                       |               | 0.00                |                     |
| Food Services                                            | 7600    |                 | 29,624.00     | 29,624.00     | 100.00%               | 37,700.00     | (8,076.00)          | -21.42%             |
| Central Services                                         | 7700    | 150,000.00      | 58,119.00     | 68,331.83     | 117.57%               | 58,220.81     | 10,111.02           | 17.37%              |
| Pupil Transportation Services                            | 7800    | 869,804.00      | 532,238.00    | 122,068.10    | 22.93%                | 179,469.40    | (57,401.30)         | -31.98%             |
| Operation of Plant                                       | 7900    | 831,820.00      | 832,507.00    | 407,109.22    | 48.90%                | 355,532.76    | 51,576.46           | 14.51%              |
| Maintenance of Plant                                     | 8100    |                 | 0.00          |               |                       | (7,900.00)    | 7,900.00            | -100.00%            |
| Administrative Tech Services                             | 8200    |                 |               |               |                       |               |                     |                     |
| Community Services                                       | 9100    | 712,097.00      | 724,338.00    | 493,567.43    | 68.14%                | 436,334.87    | 57,232.56           | 13.12%              |
| Debt Service                                             | 9200    |                 |               |               |                       |               |                     |                     |
| Total Expenditures                                       |         | 49,484,962.00   | 57,703,003.00 | 25,637,220.20 | 44.43%                | 27,464,571.59 | (1,827,351.39)      | -6.65%              |
| Excess (Deficiency) of Revenues Over (Under) Expenditure | s       | 0.00            | 0.00          | 0.00          |                       | 0.00          | 0.00                |                     |
| OTHER FINANCING SOURCES (USES)                           |         |                 |               |               |                       |               |                     |                     |
| Long-term Debt Proceeds & Sales of Capital Assets        | 3700    |                 |               |               |                       |               |                     |                     |
| Transfers In                                             | 3600    |                 |               |               |                       |               |                     |                     |
| Transfers Out                                            | 9700    |                 |               |               |                       |               |                     |                     |
| Total Other Financing Sources (Uses)                     |         | 0.00            | 0.00          | 0.00          |                       | 0.00          | 0.00                |                     |
| Net Change in Fund Balances                              |         | 0.00            | 0.00          | 0.00          |                       | 0.00          | 0.00                |                     |
| Fund Balances, Prior Year                                | 2800    | 0.00            | 0.00          | 0.00          |                       | 0.00          | 0.00                |                     |
| Adjustment to Fund Balances                              | 2891    |                 |               |               |                       |               |                     |                     |
| Fund Balances, Current Year                              | 2700    | 0.00            | 0.00          | 0.00          |                       | 0.00          | 0.00                |                     |