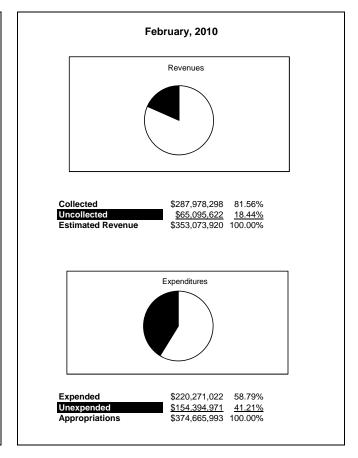

|                                                           |         | General Fund    |                 |                |                |                |                     |                     |
|-----------------------------------------------------------|---------|-----------------|-----------------|----------------|----------------|----------------|---------------------|---------------------|
| The School District of Sarasota County, FL                |         |                 |                 |                |                |                |                     |                     |
| Revenue & Expenditures - Budget And Actual                | Account | 0               | Amounts         | Actual         | Percentage of  | Prior YTD      | Differnece          | %                   |
| February 28, 2011                                         | Number  | Original        | Current         | Amounts        | Current Budget | Actual         | Increase/(Decrease) | Increase/(Decrease) |
| REVENUES                                                  |         |                 |                 |                |                |                |                     |                     |
| Federal Direct                                            | 3100    | 323,374.00      | 323,374.00      | 191,956.31     | 59.36%         | 171,127.40     | 20,828.91           | 12.17%              |
| Federal Through State                                     | 3200    | 1,163,250.00    | 1,163,250.00    | 1,200,923.20   | 103.24%        | 1,202,341.30   | (1,418.10)          | -0.12%              |
| State Sources                                             | 3300    | 68,054,353.00   | 61,454,328.00   | 42,112,762.05  | 68.53%         | 44,325,225.50  | (2,212,463.45)      | -4.99%              |
| Local Sources                                             | 3400    | 277,841,354.00  | 282,381,115.00  | 241,832,170.00 |                |                | (447,433.43)        | -0.18%              |
| Total Revenues                                            |         | 347,382,331.00  | 345,322,067.00  | 285,337,811.56 | 82.63%         | 287,978,297.63 | (2,640,486.07)      | -0.92%              |
| EXPENDITURES                                              |         |                 |                 |                |                |                |                     |                     |
| Current:                                                  |         |                 |                 |                |                |                |                     |                     |
| Instruction                                               | 5000    | 242,296,497.00  | 240,369,575.00  | 138,517,293.82 | 57.63%         |                | 3,392,791.96        | 2.51%               |
| Pupil Personnel Services                                  | 6100    | 22,007,231.00   | 21,815,707.00   | 12,869,887.13  | 58.99%         | 12,767,111.65  | 102,775.48          | 0.81%               |
| Instructional Media Services                              | 6200    | 5,137,578.00    | 5,384,424.00    | 3,064,880.01   | 56.92%         | 2,892,270.82   | 172,609.19          | 5.97%               |
| Instruction and Curriculum Development Services           | 6300    | 2,194,346.00    | 2,167,067.00    | 1,618,209.93   | 74.67%         | 1,486,115.10   | 132,094.83          | 8.89%               |
| Instructional Staff Training Services                     | 6400    | 1,442,521.00    | 1,574,774.00    | 910,468.88     | 57.82%         | 785,626.24     | 124,842.64          | 15.89%              |
| Instruction Related Technolgy                             | 6500    | 1,445,470.00    | 1,395,372.00    | 938,954.40     | 67.29%         | 964,873.03     | (25,918.63)         | -2.69%              |
| Board                                                     | 7100    | 1,472,811.00    | 1,472,811.00    | 673,944.68     | 45.76%         | 1,578,789.03   | (904,844.35)        | -57.31%             |
| General Administration                                    | 7200    | 2,125,277.00    | 1,890,238.00    | 1,121,472.79   | 59.33%         | 1,342,000.16   | (220,527.37)        | -16.43%             |
| School Administration                                     | 7300    | 17,983,166.00   | 17,636,432.00   | 11,064,776.19  | 62.74%         | 11,208,189.17  | (143,412.98)        | -1.28%              |
| Facilities Acquisition and Construction                   | 7410    |                 | 0.00            | 0.00           |                |                | 0.00                |                     |
| Fiscal Services                                           | 7500    | 2,022,865.00    | 2,022,865.00    | 1,365,670.07   | 67.51%         | 1,416,325.25   | (50,655.18)         | -3.58%              |
| Food Services                                             | 7600    | 73,669.00       | 73,669.00       | 0.00           | 0.00%          | 13,451.93      | (13,451.93)         | 100.00%             |
| Central Services                                          | 7700    | 5,550,847.00    | 5,877,778.00    | 3,872,732.17   | 65.89%         | 3,758,167.81   | 114,564.36          | 3.05%               |
| Pupil Transportation Services                             | 7800    | 16,988,911.00   | 16,608,914.00   | 10,167,893.51  | 61.22%         | 10,172,541.57  | (4,648.06)          | -0.05%              |
| Operation of Plant                                        | 7900    | 36,403,034.00   | 34,406,801.00   | 22,066,001.94  | 64.13%         | 22,174,399.16  | (108,397.22)        | -0.49%              |
| Maintenance of Plant                                      | 8100    | 17,021,891.00   | 16,594,092.00   | 11,596,893.92  | 69.89%         | 12,057,682.03  | (460,788.11)        | -3.82%              |
| Administrative Tech Services                              | 8200    | 2,367,767.00    | 3,116,928.00    | 1,773,443.85   | 56.90%         | 1,909,315.18   | (135,871.33)        | -7.12%              |
| Community Services                                        | 9100    | 1,078,522.00    | 1,740,813.00    | 1,000,723.92   | 57.49%         | 619,661.92     | 381,062.00          | 61.50%              |
| Debt Service                                              | 9200    |                 |                 |                |                |                | 0.00                |                     |
| Total Expenditures                                        |         | 377,612,403.00  | 374,148,260.00  | 222,623,247.21 | 59.50%         | 220,271,021.91 | 2,352,225.30        | 1.07%               |
| Excess (Deficiency) of Revenues Over (Under) Expenditures |         | (30,230,072.00) | (28,826,193.00) | 62,714,564.35  | -217.56%       | 67,707,275.72  | (4,992,711.37)      | -7.37%              |
| OTHER FINANCING SOURCES (USES)                            |         |                 |                 |                |                |                |                     |                     |
| Other Financing Sources                                   | 3700    |                 |                 | 10,048.85      |                | 94,875.88      | (84,827.03)         | -89.41%             |
| Transfers In                                              | 3600    | 21,106,466.00   | 21,106,466.00   | 10,088,300.32  | 47.80%         | 8,608,030.88   | 1,480,269.44        | 17.20%              |
| Transfers Out                                             | 9700    | (698,812.00)    | (698,812.00)    | (698,812.00)   | 100.00%        |                | (698,812.00)        | 100.00%             |
| Total Other Financing Sources (Uses)                      |         | 20,407,654.00   | 20,407,654.00   | 9,399,537.17   | 46.06%         | 8,702,906.76   | 696,630.41          | 8.00%               |
| Net Change in Fund Balances                               |         | (9,822,418.00)  | (8,418,539.00)  | 72,114,101.52  |                | 76,410,182.48  | (4,296,080.96)      | -5.62%              |
| Fund Balances, Prior Year                                 | 2800    | 66,907,356.00   | 66,907,356.00   | 66,843,312.41  |                | 59,030,875.00  | 7,812,437.41        | 13.23%              |
| Adjustment to Fund Balances                               | 2891    | (4,724.00)      | (4,724.00)      |                |                |                |                     |                     |
| Fund Balances, Current Year                               | 2700    | 57,080,214.00   | 58,484,093.00   | 138,957,413.93 | 237.60%        | 135,441,057.48 | 3,516,356.45        | 2.60%               |