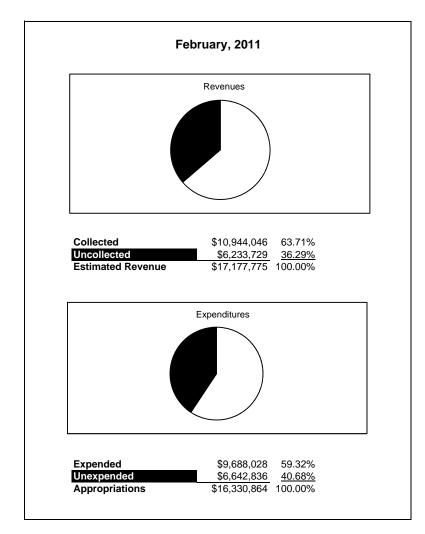

|                                                           |         | Food Service  |               |               |                |               |                     |                     |
|-----------------------------------------------------------|---------|---------------|---------------|---------------|----------------|---------------|---------------------|---------------------|
| The School District of Sarasota County, FL                |         |               |               |               |                |               |                     |                     |
| Revenue & Expenditures - Budget And Actual                | Account | Budgeted      | Amounts       | Actual        | Percentage of  | Prior YTD     | Differnece          | %                   |
| February 28, 2011                                         | Number  | Original      | Current       | Amounts       | Current Budget | Actual        | Increase/(Decrease) | Increase/(Decrease) |
| REVENUES                                                  |         |               |               |               |                |               |                     |                     |
| Federal Direct                                            | 3100    |               |               |               |                |               |                     |                     |
| Federal Through State                                     | 3200    | 10,206,555.00 | 10,206,555.00 | 6,383,739.66  | 62.55%         | 6,371,443.94  | 12,295.72           | 0.19%               |
| State Sources                                             | 3300    | 160,787.00    | 160,787.00    | 166,758.00    | 103.71%        | 117,072.00    | 49,686.00           | 42.44%              |
| Local Sources                                             | 3400    | 6,810,433.00  | 6,810,433.00  | 4,393,548.06  | 64.51%         | 4,628,773.87  | (235,225.81)        | -5.08%              |
| Total Revenues                                            |         | 17,177,775.00 | 17,177,775.00 | 10,944,045.72 | 63.71%         | 11,117,289.81 | (173,244.09)        | -1.56%              |
| EXPENDITURES                                              |         |               |               |               |                |               |                     |                     |
| Current:                                                  |         |               |               |               |                |               |                     |                     |
| Instruction                                               | 5000    |               |               |               |                |               |                     |                     |
| Pupil Personnel Services                                  | 6100    |               |               |               |                |               |                     |                     |
| Instructional Media Services                              | 6200    |               |               |               |                |               |                     |                     |
| Instruction and Curriculum Development Services           | 6300    |               |               |               |                |               |                     |                     |
| Instructional Staff Training Services                     | 6400    |               |               |               |                |               |                     |                     |
| Instruction Related Technolgy                             | 6500    |               |               |               |                |               |                     |                     |
| Board                                                     | 7100    |               |               |               |                |               |                     |                     |
| General Administration                                    | 7200    |               |               |               |                |               |                     |                     |
| School Administration                                     | 7300    |               |               |               |                |               |                     |                     |
| Facilities Acquisition and Construction                   | 7410    |               |               |               |                |               |                     |                     |
| Fiscal Services                                           | 7500    |               |               |               |                |               |                     |                     |
| Food Services                                             | 7600    | 16,330,864.00 | 16,330,864.00 | 9,688,027.90  | 59.32%         | 8,855,057.03  | 832,970.87          | 9.41%               |
| Central Services                                          | 7700    |               |               |               |                |               |                     |                     |
| Pupil Transportation Services                             | 7800    |               |               |               |                |               |                     |                     |
| Operation of Plant                                        | 7900    |               |               |               |                |               |                     |                     |
| Maintenance of Plant                                      | 8100    |               |               |               |                |               |                     |                     |
| Administrative Tech Services                              | 8200    |               |               |               |                |               |                     |                     |
| Community Services                                        | 9100    |               |               |               |                |               |                     |                     |
| Debt Service                                              | 9200    |               |               |               |                |               |                     |                     |
| Total Expenditures                                        |         | 16,330,864.00 | 16,330,864.00 | 9,688,027.90  | 59.32%         | 8,855,057.03  | 832,970.87          | 9.41%               |
| Excess (Deficiency) of Revenues Over (Under) Expenditures | 3       | 846,911.00    | 846,911.00    | 1,256,017.82  | 148.31%        | 2,262,232.78  | (1,006,214.96)      | -44.48%             |
| OTHER FINANCING SOURCES (USES)                            |         |               |               |               |                |               |                     |                     |
| Long-term Debt Proceeds & Sales of Capital Assets         | 3700    |               |               |               |                |               | 0.00                |                     |
| Transfers In                                              | 3600    |               |               |               |                |               | 0.00                |                     |
| Transfers Out                                             | 9700    | (411,993.00)  | (411,993.00)  |               | _              |               | 0.00                |                     |
| Total Other Financing Sources (Uses)                      |         | (411,993.00)  | (411,993.00)  | 0.00          |                | 0.00          | 0.00                |                     |
| Net Change in Fund Balances                               |         | 434,918.00    | 434,918.00    | 1,256,017.82  |                | 2,262,232.78  | (1,006,214.96)      | -44.48%             |
| Fund Balances, Prior Year                                 | 2800    | 1,998,235.00  | 1,998,235.00  | 1,998,235.48  |                | 851,488.96    | 1,146,746.52        | 134.68%             |
| Adjustment to Fund Balances                               | 2891    |               |               |               |                |               |                     |                     |
| Fund Balances, Current Year                               | 2700    | 2,433,153.00  | 2,433,153.00  | 3,254,253.30  |                | 3,113,721.74  | 140,531.56          | 4.51%               |